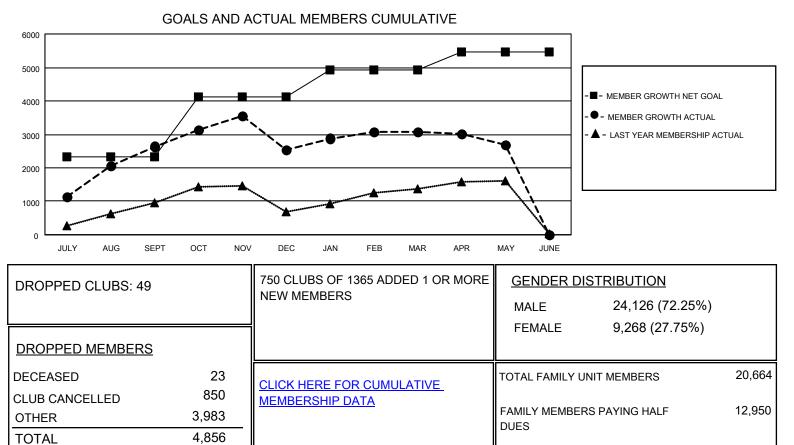

## LOCATION: NEPAL

GMT: OPEN

GMT CA 6

| Clubs                 |               |           |               | Members               |                        |                         |                                                    |
|-----------------------|---------------|-----------|---------------|-----------------------|------------------------|-------------------------|----------------------------------------------------|
| RESULTS FOR 2019-2020 |               |           |               | RESULTS FOR 2019-2020 |                        |                         |                                                    |
| QUARTER               | NEW CLUB GOAL | NEW CLUBS | DROPPED CLUBS | QUARTER               | BER GROWTH NET<br>GOAL | MEMBER GROWTH<br>ACTUAL | DROPPED<br>MEMBERS ACTUAI<br>(including transfers) |
| JULY/AUG/SEPT         | 110           | 134       | 3             | JULY/AUG/SEPT         | 2325                   | 3,814                   | 1,114                                              |
| OCT/NOV/DEC           | 55            | 75        | 38            | OCT/NOV/DEC           | 1785                   | 2,324                   | 2,410                                              |
| JAN/FEB/MAR           | 31            | 29        | 8             | JAN/FEB/MAR           | 805                    | 1,366                   | 739                                                |
| APR/MAY/JUNE          | 11            | 1         | 0             | APR/MAY/JUNE          | 560                    | 227                     | 593                                                |