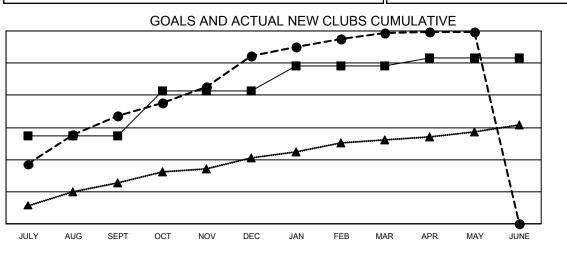

## LOCATION: NEPAL

GMT: OPEN

GMT CA 6

| Clubs                 |               |           |               | Members               |                        |                         |                                                    |
|-----------------------|---------------|-----------|---------------|-----------------------|------------------------|-------------------------|----------------------------------------------------|
| RESULTS FOR 2019-2020 |               |           |               | RESULTS FOR 2019-2020 |                        |                         |                                                    |
| QUARTER               | NEW CLUB GOAL | NEW CLUBS | DROPPED CLUBS | QUARTER               | BER GROWTH NET<br>GOAL | MEMBER GROWTH<br>ACTUAL | DROPPED<br>MEMBERS ACTUAI<br>(including transfers) |
| JULY/AUG/SEPT         | 110           | 134       | 3             | JULY/AUG/SEPT         | 2325                   | 3,814                   | 1,114                                              |
| OCT/NOV/DEC           | 55            | 75        | 38            | OCT/NOV/DEC           | 1785                   | 2,324                   | 2,410                                              |
| JAN/FEB/MAR           | 31            | 29        | 8             | JAN/FEB/MAR           | 805                    | 1,366                   | 739                                                |
| APR/MAY/JUNE          | 11            | 1         | 0             | APR/MAY/JUNE          | 560                    | 227                     | 593                                                |

- CURRENT YEAR ACTUAL NEW CLUBS

▲ - LAST YEAR ACTUAL NEW CLUBS

© Copyright 2020, Lions Clubs International, All Rights Reserved.